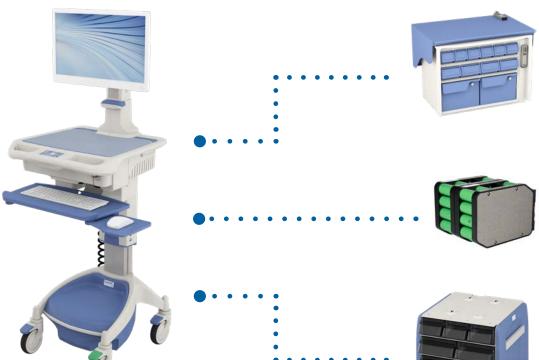

## **AccessPoint**<sup>™</sup>

Your clinical application requirements change over time, choose a cart that will adapt with you.

**Drive enhanced** efficiency & security with your centralized medication distribution by retrofitting with the AccessRx<sup>™</sup> Exchange **Cassette System** 

**Prolong the life of** AccessPoint and increase runtime with on-site battery upgrade options

**Improve Medication** Security & Visibility at the bedside by retrofitting with the AccessRx MD<sup>™</sup> software and individually locking, patient-specific drawers